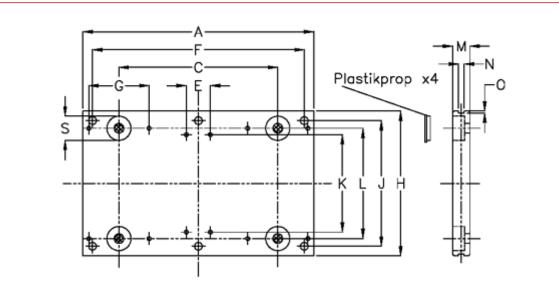

## **Measures**

| А                | = 400     | Holes for bearings                                     | = 8 (+0.015 +0.027) | 0             | = 4         |
|------------------|-----------|--------------------------------------------------------|---------------------|---------------|-------------|
| С                | = 298     | Holes for lubricator nipple = $M5 \times 0.8 \times 7$ |                     | S             | = 32 x 13.5 |
| E                | = 38      | J                                                      | = 160               | Weight kg/100 | 0 = 3.74    |
| F                | = 370     | K                                                      | = 114               |               |             |
| For bearing = 54 |           | L                                                      | = 119.06            |               |             |
| For slide        | = L/NL 76 | Μ                                                      | = 20.00             |               |             |
| G                | = 80      | Mounting holes                                         | = M10 x 1.5         |               |             |
| Н                | = 185     | Ν                                                      | = 8                 |               |             |